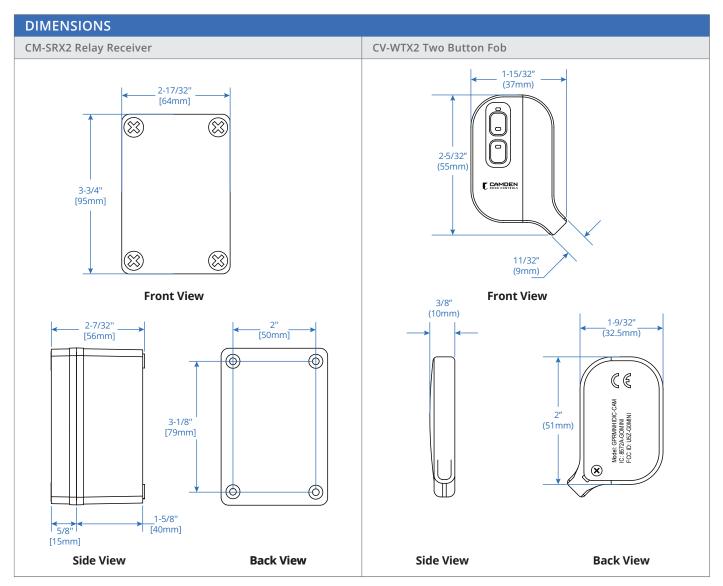

## CV-WTX2 Two Button Fob

- Ultra compact fob transmitters
- Rugged water-resistant construction
- 2-year battery life and low battery indication

| SPECIFICATIONS                                                             |                                                                                                                                                                                                                                                                                    |                                                             |                                                                                                                              |  |
|----------------------------------------------------------------------------|------------------------------------------------------------------------------------------------------------------------------------------------------------------------------------------------------------------------------------------------------------------------------------|-------------------------------------------------------------|------------------------------------------------------------------------------------------------------------------------------|--|
| CM-SRX2 Relay Receiver                                                     |                                                                                                                                                                                                                                                                                    | CV-WTX2 Two Button Fob                                      |                                                                                                                              |  |
| Voltage: Frequency: Current Draw (Max): Relay: Operating Temp: Dimensions: | 12V or 24V AC/DC<br>868.35Mhz.<br>80mA<br>(1) SPST, normally open, 1 <sup>st</sup> relay momentary, 2 <sup>nd</sup> momentary<br>or latching/bi-stable, SPST normally closed, 1A @ 30 VDC<br>-4°F to 185°F (-20°C to +85°C)<br>2-17/32"W x 3-3/4"H x 2-7/32"D (64mm x 95mm x 56mm) | Voltage:<br>Current Draw:<br>Operating Temp:<br>Dimensions: | 3 VDC, CR2032 type battery<br>12mA<br>-4°F to 131°F (-20°C to +55°C)<br>1-15/32"W x 2-5/32"H x 3/8"D<br>(37mm x 55mm x 10mm) |  |