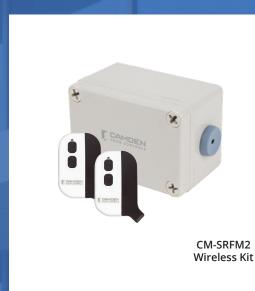

Ultra compact two button transmitters are built tough, with 100ft min. range (line of sight).
A system kit is available, complete with (1) receiver and (2) two-button fobs.

## CM-SRX2 Relay Receiver

- 868Mhz. high security rolling code, with 19 trillion combinations
- · 2-channel receiver
- 1st relay momentary, 2nd relay momentary or latching operation
- 30 transmitter (fob) capacity
- · Easy transmitter enrollment
- Built-in antenna
- IP65 rated weather-resistant enclosure
- Kit includes (1) receiver and (2) two-button fobs

| ORDERING INFORMATION                                                                                     |                                      |  |
|----------------------------------------------------------------------------------------------------------|--------------------------------------|--|
| CM-SRX2                                                                                                  | 2 channel 868 Mhz. wireless receiver |  |
| CV-WTX2                                                                                                  | Ultra compact two-button key fob     |  |
| CM-SRFM2 Secure wireless kit, includes (1) CM-SRX2 wireless receiver and (2) CV-WTX2 two-button key fobs |                                      |  |