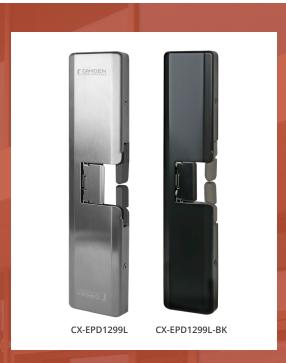

## CX-EPD1299L 1/2" Surface Mount RIM Strike with Preload

The CX-EPD1299L Series Grade 1 RIM Strike with Preload offers 'Universal' design that delivers unsurpassed application flexibility, with UL1034, 294, ANSI/BHMA A156.31 listings. Latch monitoring included. The patented design of this new 1/2" RIM strike enables it to operate with up to 15 pounds of preload pressure for superior performance under the most demanding conditions. This industry-leading strike design is registered under U.S. Patent 10,988,959 and Canadian Patent 3241820.

## **Features**

- · 'Universal' design, UL Security listed
- 1/2" latch projection
- Up to 15 lbs of preload pressure on strike keepers
- Spacer plates included: 1/8" and 1/4"
- · Plug-in latch bolt monitor assembly included
- Available in stainless steel and unique all-black finish
- · Non-handed, left or right
- 5 year warranty

9-3/16"H x 1-7/8"W x 9/16"D

(233.2mm x 48.1mm x 14mm)

| ORDERING INFORMATION |                                                                                                                                                                                                                      |
|----------------------|----------------------------------------------------------------------------------------------------------------------------------------------------------------------------------------------------------------------|
| MODELS               |                                                                                                                                                                                                                      |
| CX-EPD1299L          | 1/2" Surface mount Grade 1 RIM strike with preload, brushed aluminum finish, 12/24V, AC/DC, fail safe/fail secure, with 'plug-in' latch monitor assembly & metal mounting jig, 1/8" and 1/4" spacer plates included. |
| CX-EPD1299L-BK       | 1/2" Surface mount Grade 1 RIM strike with preload, all-black finish, 12/24V, AC/DC, fail safe/fail secure, with 'plug-in' latch monitor assembly & metal mounting jig, 1/8" and 1/4" spacer plates included.        |
| SPACER PLATE         |                                                                                                                                                                                                                      |
| 60-35E013            | 1/8" Spacer Plate for CX-EPD1299L Electric Strike                                                                                                                                                                    |
| 60-35E015            | 1/4" Spacer Plate for CX-EPD1299L Electric Strike                                                                                                                                                                    |
| 60-35E013-BK         | 1/8" Spacer Plate for CX-EPD1299L Electric Strike, All-Black Finish                                                                                                                                                  |
| 60-35E015-BK         | 1/4" Spacer Plate for CX-EPD1299L Electric Strike, All-Black Finish                                                                                                                                                  |
| SURFACE MOUNTING BOX |                                                                                                                                                                                                                      |
| CX-RIM-SB            | Aluminum surface mounted adapter box for mounting RIM Strikes on double doors.                                                                                                                                       |