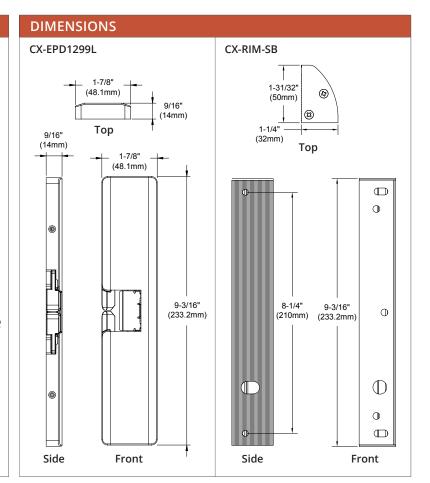

9-3/16"H x 1-7/8"W x 9/16"D

(233.2mm x 48.1mm x 14mm)

| ORDERING INFORMATION |                                                                                                                                                                                                                      |
|----------------------|----------------------------------------------------------------------------------------------------------------------------------------------------------------------------------------------------------------------|
| MODELS               |                                                                                                                                                                                                                      |
| CX-EPD1299L          | 1/2" Surface mount Grade 1 RIM strike with preload, brushed aluminum finish, 12/24V, AC/DC, fail safe/fail secure, with 'plug-in' latch monitor assembly & metal mounting jig, 1/8" and 1/4" spacer plates included. |
| CX-EPD1299L-BK       | 1/2" Surface mount Grade 1 RIM strike with preload, all-black finish, 12/24V, AC/DC, fail safe/fail secure, with 'plug-in' latch monitor assembly & metal mounting jig, 1/8" and 1/4" spacer plates included.        |
| SPACER PLATE         |                                                                                                                                                                                                                      |
| 60-35E013            | 1/8" Spacer Plate for CX-EPD1299L Electric Strike                                                                                                                                                                    |
| 60-35E015            | 1/4" Spacer Plate for CX-EPD1299L Electric Strike                                                                                                                                                                    |
| 60-35E013-BK         | 1/8" Spacer Plate for CX-EPD1299L Electric Strike, All-Black Finish                                                                                                                                                  |
| 60-35E015-BK         | 1/4" Spacer Plate for CX-EPD1299L Electric Strike, All-Black Finish                                                                                                                                                  |
| SURFACE MOUNTING BOX |                                                                                                                                                                                                                      |
| CX-RIM-SB            | Aluminum surface mounted adapter box for mounting RIM Strikes on double doors.                                                                                                                                       |