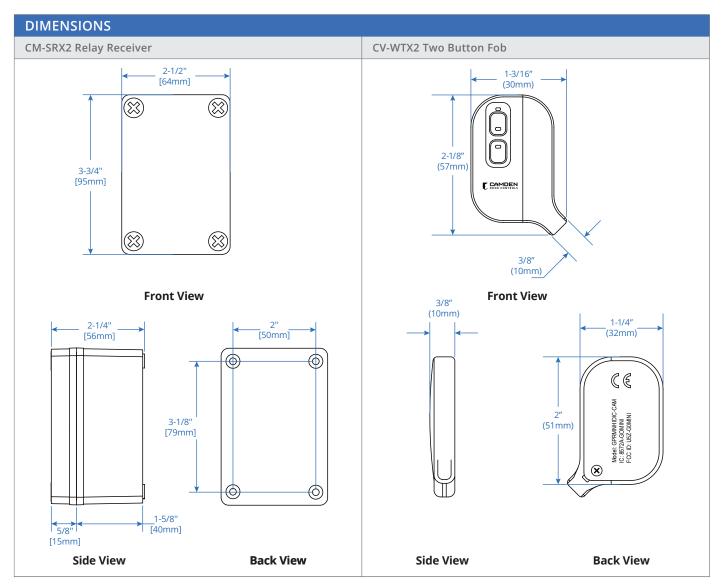

## CV-WTX2 Two Button Fob

- Ultra compact fob transmitters
- Rugged water-resistant construction
- 2-year battery life and low battery indication

| SPECIFICATIONS                                                             |                                                                                                                                                                                                                                                         |                                                             |                                                                                                                            |  |
|----------------------------------------------------------------------------|---------------------------------------------------------------------------------------------------------------------------------------------------------------------------------------------------------------------------------------------------------|-------------------------------------------------------------|----------------------------------------------------------------------------------------------------------------------------|--|
| CM-SRX2 Relay Receiver                                                     |                                                                                                                                                                                                                                                         | CV-WTX2 Two Button Fob                                      |                                                                                                                            |  |
| Voltage: Frequency: Current Draw (Max): Relay: Operating Temp: Dimensions: | 12V or 24V AC/DC<br>868.35Mhz.<br>80mA<br>(1) SPST, normally open, 1st relay momentary, 2nd momentary<br>or latching/bi-stable, SPST normally closed, 1A @ 30 VDC<br>-4°F to 185°F (-20°C to +85°C)<br>2-1/2"W x 3-3/4"H x 2-1/4"D (64mm x 95mm x 56mm) | Voltage:<br>Current Draw:<br>Operating Temp:<br>Dimensions: | 3 VDC, CR2032 type battery<br>12mA<br>-4°F to 131°F (-20°C to +55°C)<br>1-3/16"W x 2-1/8"H x 3/8"D<br>(30mm x 57mm x 10mm) |  |