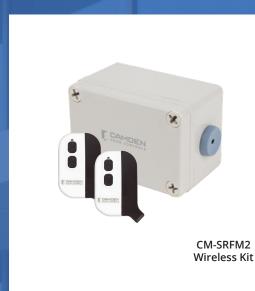

Ultra compact two button transmitters are built tough, with 100ft min. range (line of sight).
A system kit is available, complete with (1) receiver and (2) two-button fobs.

| ORDERING INFORMATION                                                                                     |                                      |  |
|----------------------------------------------------------------------------------------------------------|--------------------------------------|--|
| CM-SRX2                                                                                                  | 2 channel 868 Mhz. wireless receiver |  |
| CV-WTX2                                                                                                  | Ultra compact two-button key fob     |  |
| CM-SRFM2 Secure wireless kit, includes (1) CM-SRX2 wireless receiver and (2) CV-WTX2 two-button key fobs |                                      |  |