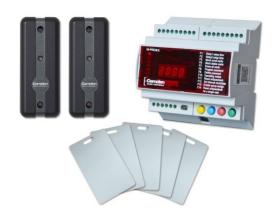

#### **Features: Kits**

CV-602K1 (one reader) and CV-602K2 (two reader) kits include everything you need for a complete installation:

- CV-602 Controller
- MProx2 programming software
- USB cable
- (1) or (2) CV-7500 AWID mullion mount reader
- (5) CV-CSA AWID clam shell prox. cards

#### Features: Readers/Credentials

CV-602 controller is compatible with 26,34 and 37 bit Wiegand devices. CV-602K1 and K2 kits feature CV-7500 AWID format mullion mount care readers and (5) prox. cards

- Up to 4" 5" read range
- Single gang adapter plate available
- CV-CSA AWID clam shell prox. cards
- CV-KTA AWID key tags
- CM-120 Series stand-alone/Wiegand keypads are also compatible with MProx2