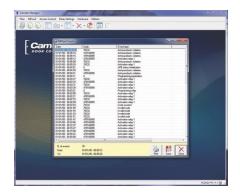

#### Features: Software

A USB connected PC computer makes installation, maintenance and reporting easy.

- Easy programming of cards and tags, including batch loading.
- Easy day, week and holiday scheduling
- 3,800 event audit reporting
- Window's 7/8 compatible
- Data security in case of controller vandalism/failure.