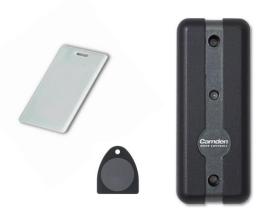

#### Features: Readers/Credentials

CV-602 controller is compatible with 26,34 and 37 bit Wiegand devices. CV-602K1 and K2 kits feature CV-7500 AWID format mullion mount care readers and (5) prox. cards

- Up to 4" 5" read range
- Single gang adapter plate available
- CV-CSA AWID clam shell prox. cards
- CV-KTA AWID key tags
- CM-120 Series stand-alone/Wiegand keypads are also compatible with MProx2