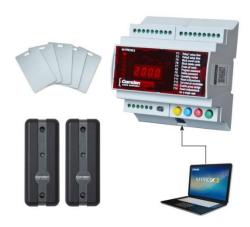

#### **Features: Kits**

CV-602K1 (one reader) and CV-602K2 (two reader) kits include everything you need for a complete installation:

- CV-602 Controller
- MProx2 programming software
- USB cable
- (1) or (2) CV-7500 AWID mullion mount reader
- (5) CV-CSA AWID clam shell prox. cards