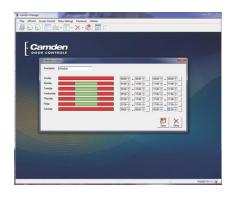

#### Features: Software

A USB connected PC computer makes installation, maintenance and reporting easy.

- Easy programming of cards and tags, including batch loading.
- Easy day, week and holiday scheduling
- 3,800 event audit reporting
- Window's 7/8 compatible
- Data security in case of controller vandalism/failure.