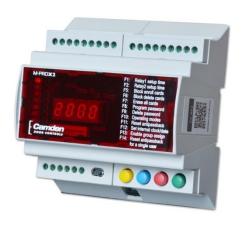

#### Features: CV-602 Controller

Compact controller with LCD display, 4 programming buttons and USB input. Software and USB cable included

- ■12/24 V AC/DC
- 2,000 cards or tags
- Inputs: (2) 26,34 and 37 bit Wiegand
  - (2) 'Request to Exit'
- Outputs: (2) Form 'C' relays
  - 5A @ 30V DC
- Latching or timed door open
- Anti-pass back