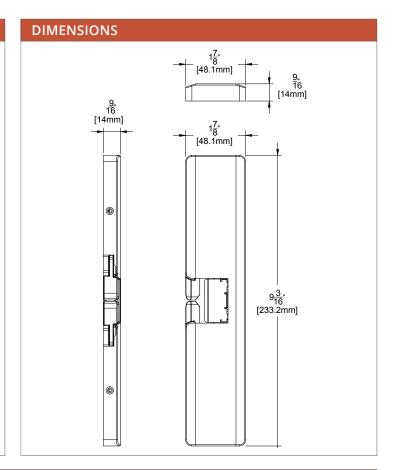

Preload: 15 lbs.

Endurance: 1,000,000 Cycles (Factory Tested)

500,000 Cycles (UL Verified)

Mode: Field Selectable Fail Safe or Fail Secure

Operation: AC Buzz, DC Silent

Duty: Continuous

Latch Monitor: SPDT, 100mA @ 24V DC, Resistive Dimensions: 9-3/16"H x 1-7/8"W x 9/16"D

(233.2mm x 48.1mm x 14mm)

| ORDERING INFORMATION |                                                                                                                                                                                                                     |
|----------------------|---------------------------------------------------------------------------------------------------------------------------------------------------------------------------------------------------------------------|
| MODELS               |                                                                                                                                                                                                                     |
| CX-EPD1299L          | 1/2" Surface mount Grade 1 RIM strike with preload, brushed aluminum finish, 12/24V, AC/DC, fail safe/fail secure, with 'plug-in' latch monitor assembly & metal mounting jig, 1/8" and 1/4" spacer plate included. |
| CX-EPD1299L-BK       | 1/2" Surface mount Grade 1 RIM strike with preload, all-black finish, 12/24V, AC/DC, fail safe/fail secure, with 'plug-in' latch monitor assembly & metal mounting jig, 1/8" and 1/4" spacer plate included.        |
| SPACER PLATE         |                                                                                                                                                                                                                     |
| 60-35E013            | 1/8" Spacer Plate for CX-EPD1299L Electric Strike                                                                                                                                                                   |
| 60-35E015            | 1/4" Spacer Plate for CX-EPD1299L Electric Strike                                                                                                                                                                   |
| 60-35E013-BK         | 1/8" Spacer Plate for CX-EPD1299L Electric Strike, All-Black Finish                                                                                                                                                 |
| 60-35E015-BK         | 1/4" Spacer Plate for CX-EPD1299L Electric Strike, All-Black Finish                                                                                                                                                 |
| SURFACE MOUNTING BOX |                                                                                                                                                                                                                     |
| CX-RIM-SB            | Aluminum surface mounted adapter box for mounting Electric RIM Strikes on double doors with RIM Exit Device                                                                                                         |