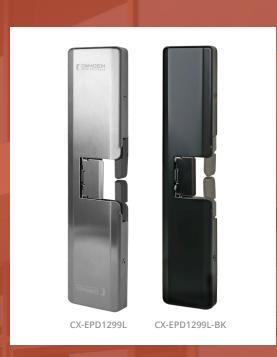

## CX-EPD1299L 1/2" Surface Mount RIM Strike with Preload

The CX-EPD1299L Series Grade 1 RIM Strike with Preload offers 'Universal' design that delivers unsurpassed application flexibility, with UL1034, 294, ANSI/BHMA A156.31 listings. Latch monitoring included. The patented design of this new 1/2" RIM strike enables it to operate with up to 15 pounds of preload pressure for superior performance under the most demanding conditions. This industry-leading strike design is registered under U.S. Patent 10,988,959 and Canadian Patent 3241820.

## **Features**

- · 'Universal' design, UL Security listed
- 1/2" latch projection
- Up to 15 lbs of preload pressure on strike keepers
- Spacer plates included: 1/8" and 1/4"
- · Plug-in latch bolt monitor assembly included
- · Available in stainless steel and unique all-black finish
- · Non-handed, left or right
- 5 year warranty

(233.2mm x 48.1mm x 14mm)

| ORDERING INFORMATION |                                                                                                                                                                                                                     |
|----------------------|---------------------------------------------------------------------------------------------------------------------------------------------------------------------------------------------------------------------|
| MODELS               |                                                                                                                                                                                                                     |
| CX-EPD1299L          | 1/2" Surface mount Grade 1 RIM strike with preload, brushed aluminum finish, 12/24V, AC/DC, fail safe/fail secure, with 'plug-in' latch monitor assembly & metal mounting jig, 1/8" and 1/4" spacer plate included. |
| CX-EPD1299L-BK       | 1/2" Surface mount Grade 1 RIM strike with preload, all-black finish, 12/24V, AC/DC, fail safe/fail secure, with 'plug-in' latch monitor assembly & metal mounting jig, 1/8" and 1/4" spacer plate included.        |
| SPACER PLATE         |                                                                                                                                                                                                                     |
| 60-35E013            | 1/8" Spacer Plate for CX-EPD1299L Electric Strike                                                                                                                                                                   |
| 60-35E015            | 1/4" Spacer Plate for CX-EPD1299L Electric Strike                                                                                                                                                                   |
| 60-35E013-BK         | 1/8" Spacer Plate for CX-EPD1299L Electric Strike, All-Black Finish                                                                                                                                                 |
| 60-35E015-BK         | 1/4" Spacer Plate for CX-EPD1299L Electric Strike, All-Black Finish                                                                                                                                                 |
| SURFACE MOUNTING BOX |                                                                                                                                                                                                                     |
| CX-RIM-SB            | Aluminum surface mounted adapter box for mounting Electric RIM Strikes on double doors with RIM Exit Device                                                                                                         |