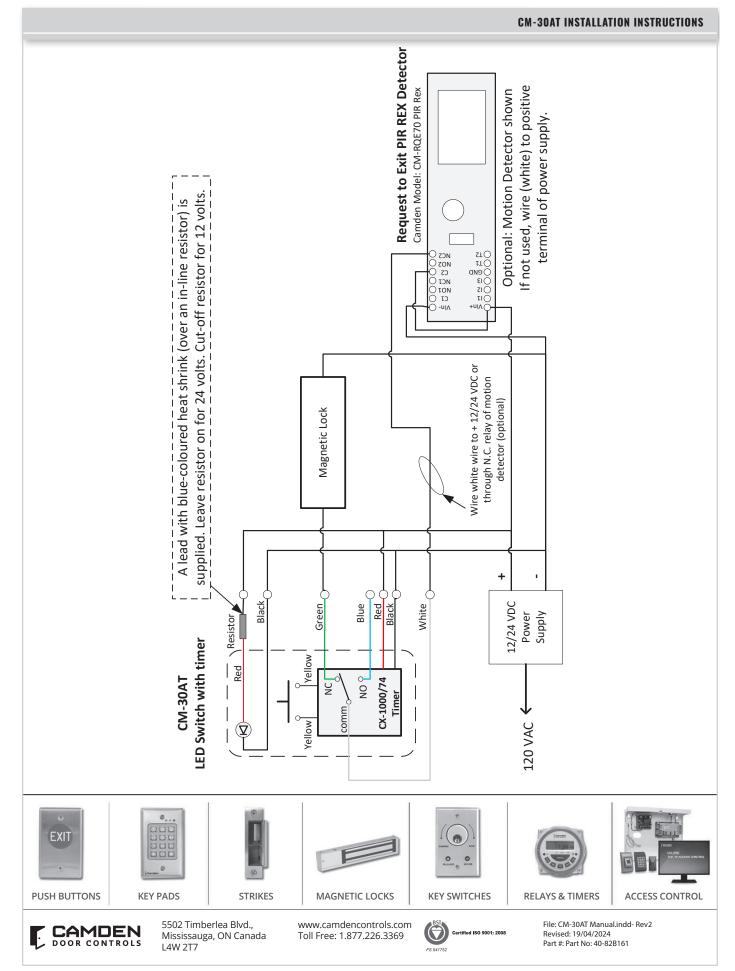

The large 2" translucent button is easy to push. CM-30AT model is supplied with a 12V DC long-life LED. If the unit is powered 24VDC, the supplied in-line resistor must not be removed.

This switch has been designed specifically to release a magnetic lock or an electric strike from the inside.

### Mounting

The unit is completely pre-wired for easy installation. Connect the appropriate wire to your devices as per the enclosed wiring diagram. Tuck wiring into box (retrofit box included), and fasten switch plate using standard or tamper screws provided.

### Wiring

Seven color coded leads are provided. This unit will operate on 12 or 24 VDC, with no jumper change required. For convenience it may be powered by the same power that supplies the magnetic lock or the electric strike. The two pairs of Red & Black wires connect to 12 or 24 VDC. One pair supplies power to the timer, and the other pair powers the LED light.

#### Important

If powered 24V; Do not remove in-line resistor. If powered 12V; Cut (remove) in-line resistor.